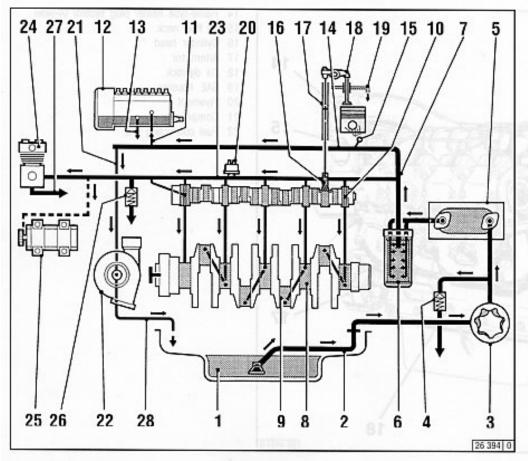

# **Operation/Maintenance BFM 1015** Engine Description: Lube Oil Circuit

2.3.1 Lube Oil Circuit Schematic 1015 Wet Sump Lubrication

- Oil pan
- Intake pipe
- 0il pump
- 4 Overpressure relief valve
- 5 Oil cooler
- 6 Spin-on oil filter
- 7 Main oil bores
- 8 Main bearing
- 9 Big-end bearing
- 10 Camshaft bearing
- 11 Oil supply to injection pump
- 12 Injection pump
- 13 Return line from injection pump to crankcase
- 14 Line to spray nozzle
- 15 Spray nozzle with pressure-holding valve for piston cooling
- 16 Tappet with control groove for pulse lubrication of rocker arms
- 17 Pushrod, oil supply to rocker arm lubrication
- 18 Rocker arm
- 19 Oil return bore in cylinder head to crankcase.
- 20 Oil pressure sensor / oil pressure switch
- 21 Oil line to exhaust turbocharger
- 22 Exhaust turbocharger
- 23 Oil line to compressor (hydr. pump)
- 24 Compressor
- 25 Hydraulic pump
- 26 Pressure-holding valve (adjustable)
- 27 Oil return line from compressor (hydr. pump) to crankcase
- 28 Oil return line from turbocharger to crankcase