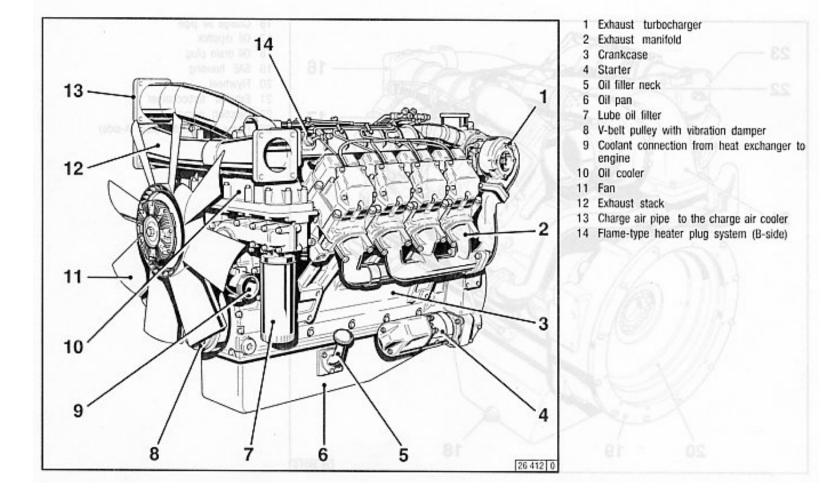

Oil filler neck

- 2 Cylinder head
- 3 Exhaust manifold
- 4 SAE housing
- 5 Crankcase
- 6 Starter
- 7 Oil pan
- 8 Oil filter
- 9 Coolant connection from heat exchanger to engine
- 10 Vibration damper
- 11 V-belt pulley
- 12 Alternator
- 13 Coolant connection to heat exchanger
- 14 Solenoid (shutdown solenoid)
- 15 Flame-type heater plug (B-side)

2.2.2 Cyl. Bank B - BF6M1015

23 Flame-type heater plug (A-side)