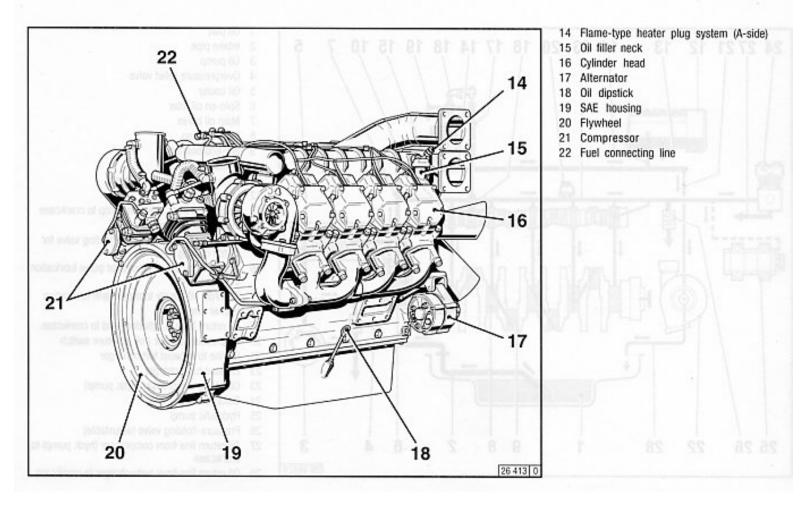

### 2.2.3 Cyl. Bank A - BF8M 1015

#### 2.2.4 Cyl. Bank B - BF8M 1015

2.3.1 Lube Oil Circuit Schematic 1015 Wet Sump Lubrication