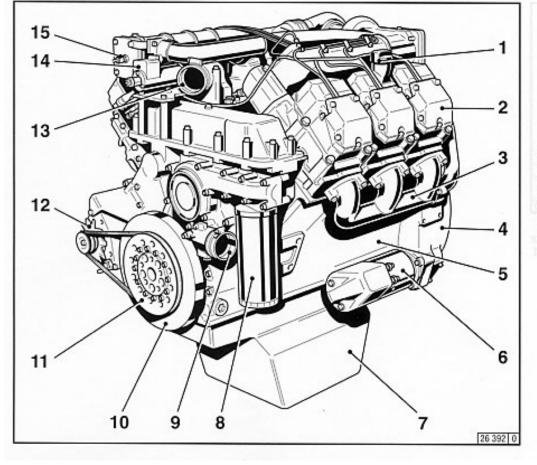

Oil filler neck

- 2 Cylinder head
- 3 Exhaust manifold
- 4 SAE housing
- 5 Crankcase
- 6 Starter
- 7 Oil pan
- 8 Oil filter
- 9 Coolant connection from heat exchanger to engine
- 10 Vibration damper
- 11 V-belt pulley
- 12 Alternator
- 13 Coolant connection to heat exchanger
- 14 Solenoid (shutdown solenoid)
- 15 Flame-type heater plug (B-side)



2.2.2 Cyl. Bank B - BF6M1015



23 Flame-type heater plug (A-side)





### 2.2.3 Cyl. Bank A - BF8M 1015





#### 2.2.4 Cyl. Bank B - BF8M 1015

2.3.1 Lube Oil Circuit Schematic 1015 Wet Sump Lubrication



# **Operation/Maintenance BFM 1015** Engine Description: Lube Oil Circuit



2.3.1 Lube Oil Circuit Schematic 1015 Wet Sump Lubrication



- Oil pan
- Intake pipe
- 0il pump
- 4 Overpressure relief valve
- 5 Oil cooler
- 6 Spin-on oil filter
- 7 Main oil bores
- 8 Main bearing
- 9 Big-end bearing
- 10 Camshaft bearing
- 11 Oil supply to injection pump
- 12 Injection pump
- 13 Return line from injection pump to crankcase
- 14 Line to spray nozzle
- 15 Spray nozzle with pressure-holding valve for piston cooling
- 16 Tappet with control groove for pulse lubrication of rocker arms
- 17